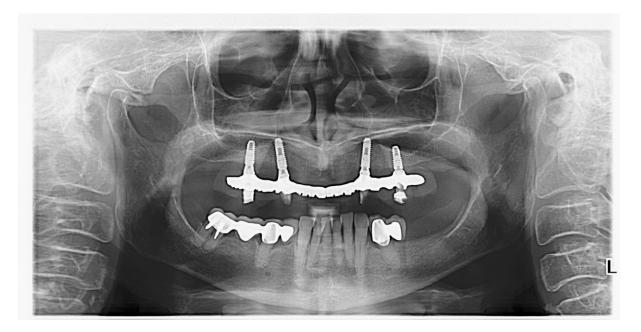

Prilikom pregleda nisu vidljive druge promjene na sluznici usne šupljine.

Analiza ortopantomografske snimke pokazuje bezubu gornju čeljust bez zaostalih korijena zuba i patoloških procesa u kosti, dok je u donjoj čeljusti vidljiva resorpcija marginalne kosti zbog kronične parodontne bolesti.

Slika 1. Snimka ortopantomograma prije implantacije. Preuzeto s dopuštenjem autora: Ružica Radović