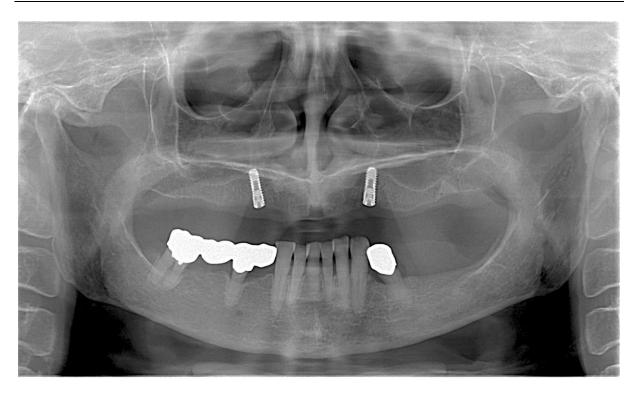

#### 4.) Kirurški postupci

Početkom 2014. godine, u istoj se posjeti pristupa skidanju mosta, vađenju preostalih zuba i imedijatnoj ugradnji implantata. Pacijentici je ordinirana premedikacija 2 x 1 g Amoksicilina jedan sat prije zahvata. Prilikom preparacije kosti i izrade ležišta za implantate, primijećena je relativno mekana kost te se ugrađuje šest implantata i donosi odluka da se implantati zatvore na period od pet do šest mjeseci prije definitivne protetske sanacije, što se pacijentici napomenulo u informativnom razgovoru. Ugrađeno je šest Osstem implantata: u područje zuba 11 implantat 3,5 mm x 11,5 mm, u područje zuba 13 implantat 3,5 mm x 11,5 mm, u područje zuba 15 implantat 3,5 mm x 13 mm, u područje zuba 21 implantat 3,5 mm x 11,5 mm, u područje zuba 23 implantat 3,5 mm x 13 mm te u područje zuba 25 implantat 3,5 mm x 13 mm. U području 15 i 25 implantati su ugrađeni pod kutom kako bi se izbjeglo podizanje dna maksilarnog sinusa. Nakon zatvaranja implantata pokrovnim vijcima i šivanja rane kontinuiranim i pojedinačnim šavovima, pacijentica dobiva hladne obloge i upute o postoperativnom tijeku (hlađenje i analgetici po potrebi). Tjedan dana nakon operativnog zahvata skidaju se šavovi i uzima otisak alginatom za privremenu potpunu protezu kojom će se pacijentica služiti u vrijeme oseointegracije implantata. Prilikom izrade privremene proteze određene su vertikalne dimenzije, linija osmijeha i veličina zuba. Nakon dva dana pacijentici je ugrađena privremena potpuna akrilatna proteza.

Potpuna privremena proteza oslobođena je vestibularno i krestalno u području usađenih implantata da se izbjegne trauma na implantate.

Slika 11. Ortopantomogram prije protetske sanacije. Preuzeto s dopuštenjem autora: Ružica Radović