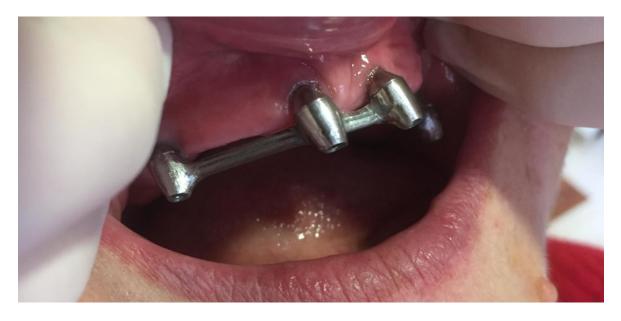

Slika 33. Proba prečke. Preuzeto s dopuštenjem autora: Ružica Radović

Nekoliko dana kasnije gotov rad je spreman za postavljanje. Prečka se vijcima pričvršćuje u protetske nadogradnje i stavlja pokrovna proteza. Pacijentica se upoznaje sa protokolom održavanja implantoprotetskog rada, dobrim održavanjem higijene te nužnošću redovitih kontrola.