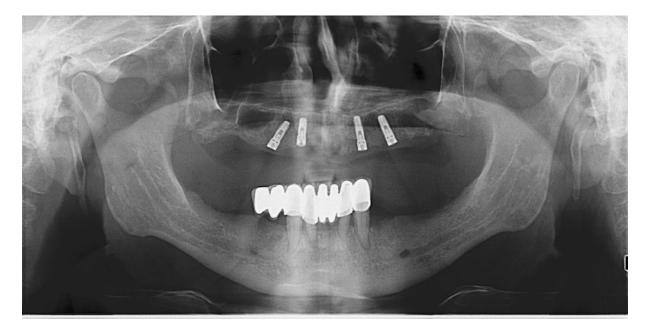

Slika 26. Ortopantomogram nakon sanacije donje čeljusti, a prije implantacije. Preuzeto s dopuštenjem autora: Ružica Radović

Analizom CBCT-a vidi se dostatna širina i visina te kvaliteta kosti gornje čeljusti. Temeljem toga pacijentu je preporučena ugradnja pet BEGO S implantata: u području zuba 13 i 23 implantati 3,75 x 11,5, u području zuba 14 i 15 implantati 3,25 x 11,5 i u području zuba 25 implantat 4,1 x 11,5 te izrada pokrovne proteze od polieter-eter-ketona sa zubima od prešane keramike, retinirane teleskopskim sustavom na implantatima. Primarne krunice izradit će se od cirkon-keramike s čime se pacijent složio. Za vrijeme trajanja oseointegracije implantata pacijent će se služiti privremenom akrilatnom protezom.

#### 4.) Kirurški postupci

U ožujku 2017. godine dogovoren je termin implantacije, pacijentu je ordinirana premedikacija Amoksicilinom od 2 g sat vremena prije operativnog zahvata.

Nakon infiltracije anestetika rade se krestalni i dva rasteretna reza i odiže mukoperiostalni režanj. Pilot svrdlom markiraju se mjesta preparacije kosti i prema protokolu vrši daljnja preparacija te ugrađuju unaprijed određeni implantati.

Implantati se zatvaraju pokrovnim vijcima i šivaju kontinuiranim i pojedinačnim šavovima. Pacijent dobiva ledeni oblog i upute o postoperativnom postupku (hladni oblozi i analgetici).

Za osam dana skidaju se šavovi i u privremenoj protezi oslobađaju vestibularno i krestalno mjesta na kojima su implantati.