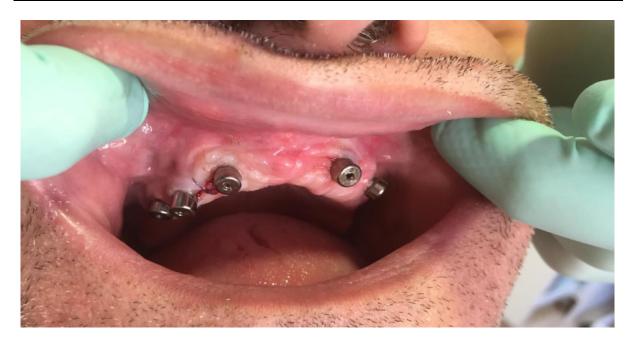

Slika 27. Postavljene nadogradnje za cijeljenje. Preuzeto s dopuštenjem autora: Ružica Radović

Preko nadogradnji za cijeljenje uzima se otisak za izradu individualne žlice. Nakon dva tjedna skidaju se nadogradnje za cijeljenje i stavljaju prijenosnici za uzimanje otiska. Otisci se uzimaju polieterom bez povezivanja prijenosnika tehnikom otvorene žlice te se određuju vertikalni odnosi prema postojećoj protezi i alginatni otisak suprotne čeljusti.

Otisci se šalju u dentalni laboratorij na izradu gdje se na protetske nadogradnje printaju cirkonske primarne krunice. Slijedi proba primarnih krunica sa protetskim nadogradnjama i uzimanje otiska preko primarnih krunica polieterom.