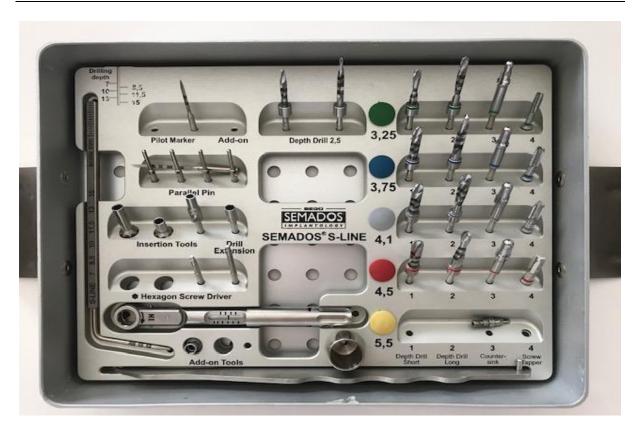

Slika 16. Ortopantomogram nakon implantacije. Preuzeto s dopuštenjem autora: Ružica Radović

Slika 17. BEGO Semados kirurško-protetski set. Preuzeto s dopuštenjem autora: Ružica Radović