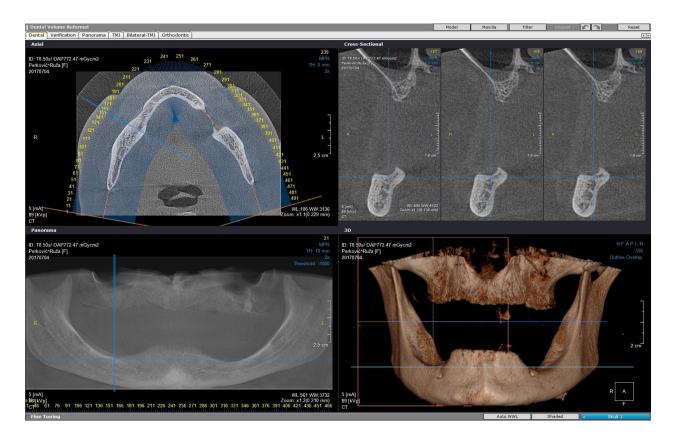

Slika 24. Ortopantomogram nakon prvog pregleda. Preuzeto s dopuštenjem autora: Ružica Radović

Slika 25. CBCT dijagnostika. Preuzeto s dopuštenjem autora: Ružica Radović