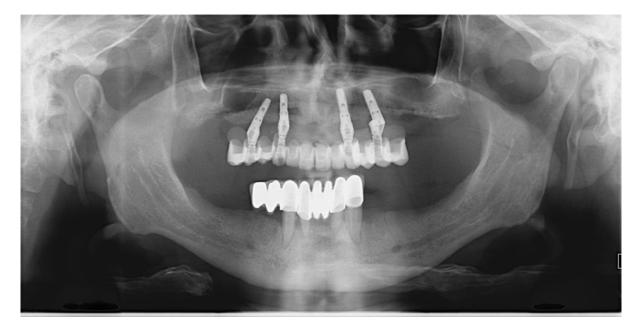

Slika 24. Ortopantomogram nakon prvog pregleda. Preuzeto s dopuštenjem autora: Ružica Radović

Slika 25. CBCT dijagnostika. Preuzeto s dopuštenjem autora: Ružica Radović