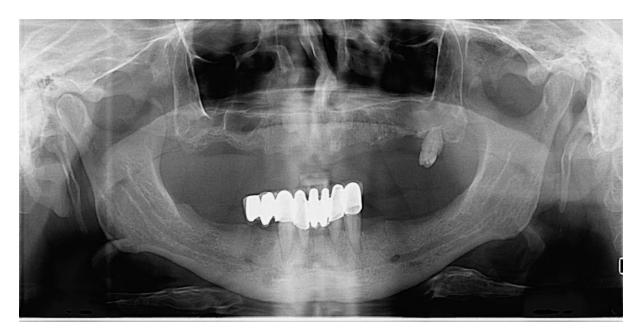

Slika 28. Proba protetskih nadogradnji i primarnih krunica u ustima. Preuzeto s dopuštenjem autora: Ružica Radović

Nakon nekoliko dana gotov rad vraća se u ordinaciju.

Uslijedilo je uvijanje protetskih nadogradnji novim vijcima silom od 30 Ncm-1 po preporuci proizvođača, izolacija sekundarnih krunica vazelinom, zatvaranje otvora vijaka teflonskom trakom i cementiranje primarnih krunica zajedno sa pokrovnom protezom. Nakon nekoliko minuta skida se pokrovna proteza, oslobađa višak cementa oko protetskih nadogradnji i vraća pokrovna proteza u usta pacijenta.

Ispred ogledala pacijentu se demonstrira skidanje i stavljanje pokrovne proteze i daju upute o održavanju iste. Pacijent se još jednom upozorava na potrebu održavanja dobre higijene i redovite kontrolne preglede. Implantoprotetski rad je završen u drugoj polovici rujna 2017. godine. Pacijent je zadovoljan radom i spreman na daljnju suradnju oko održavanja implantoprotetskog rada.

Slika 29. Gotov rad. Preuzeto s dopuštenjem autora: Ružica Radović

Slika 30. Gotov rad u ustima. Preuzeto s dopuštenjem autora: Ružica Radović.