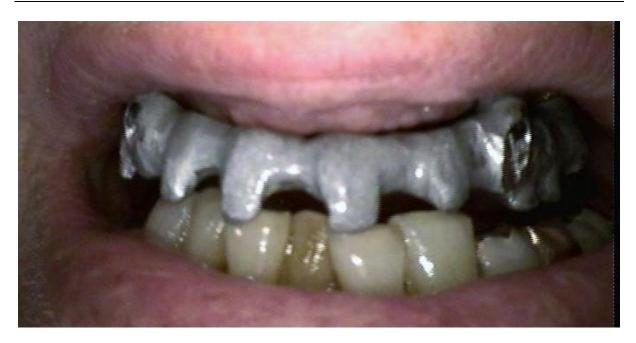

Slika 7. Dosjed akrilatne baze. Preuzeto s dopuštenjem autora: Ružica Radović

Slika 8. Završeni implantoprotetski rad u ustima. Preuzeto s dopuštenjem autora: Ružica Radović

## 6.) Održavanje nadomjestka

Pacijentica je bila spremna na suradnju i redovito se odazivala na kontrolne preglede. Prilikom prvog kontrolnog pregleda primijećeno je da na jednom mjestu ima teži pristup čišćenju nakon čega je protetski rad skinut i otklonjena je zapreka, promijenjeni su vijci i rad je ponovno fiksiran silom od 30 N. Higijena je bila dobra i nije bilo krvarenja oko implantata. Ortopantomografska snimka nije pokazivala resorpciju kosti oko implantata. Pacijentica i dalje dolazi na redovite kontrolne preglede prilikom kojih se parodontnom sondom mjeri dubina džepa, odstranjuje plak sa gumenim strugačem i pjeskari Prophiflex Perio Kitom.