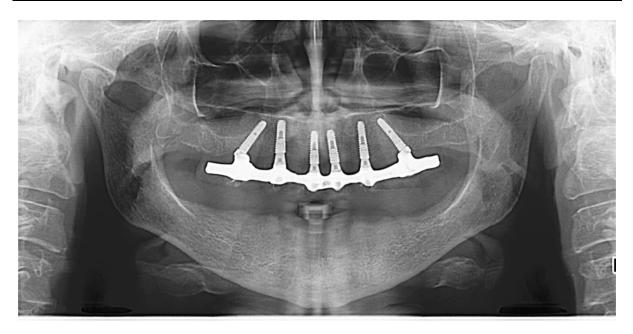

Slika 13. Kontrolni ortopantomogram godinu dana nakon završene terapije. Preuzeto s dopuštenjem autora: Ružica Radović

Slika 14. Kontrolni ortopantomogram dvije godine nakon završene terapije. Preuzeto s dopuštenjem autora: Ružica Radović