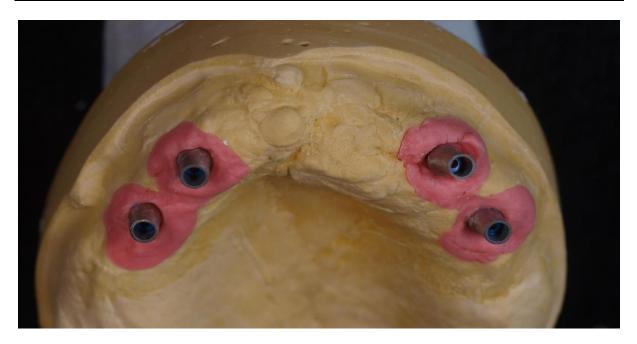

Slika 26. Ortopantomogram nakon sanacije donje čeljusti, a prije implantacije. Preuzeto s dopuštenjem autora: Ružica Radović

Analizom CBCT-a vidi se dostatna širina i visina te kvaliteta kosti gornje čeljusti. Temeljem toga pacijentu je preporučena ugradnja pet BEGO S implantata: u području zuba 13 i 23 implantati 3,75 x 11,5, u području zuba 14 i 15 implantati 3,25 x 11,5 i u području zuba 25 implantat 4,1 x 11,5 te izrada pokrovne proteze od polieter-eter-ketona sa zubima od prešane keramike, retinirane teleskopskim sustavom na implantatima. Primarne krunice izradit će se od cirkon-keramike s čime se pacijent složio. Za vrijeme trajanja oseointegracije implantata pacijent će se služiti privremenom akrilatnom protezom.

Otisci se šalju u dentalni laboratorij na izradu gdje se na protetske nadogradnje printaju cirkonske primarne krunice. Slijedi proba primarnih krunica sa protetskim nadogradnjama i uzimanje otiska preko primarnih krunica polieterom.

Slika 28. Proba protetskih nadogradnji i primarnih krunica u ustima. Preuzeto s dopuštenjem autora: Ružica Radović

Nakon nekoliko dana gotov rad vraća se u ordinaciju.

Uslijedilo je uvijanje protetskih nadogradnji novim vijcima silom od 30 Ncm-1 po preporuci proizvođača, izolacija sekundarnih krunica vazelinom, zatvaranje otvora vijaka teflonskom trakom i cementiranje primarnih krunica zajedno sa pokrovnom protezom. Nakon nekoliko minuta skida se pokrovna proteza, oslobađa višak cementa oko protetskih nadogradnji i vraća pokrovna proteza u usta pacijenta.