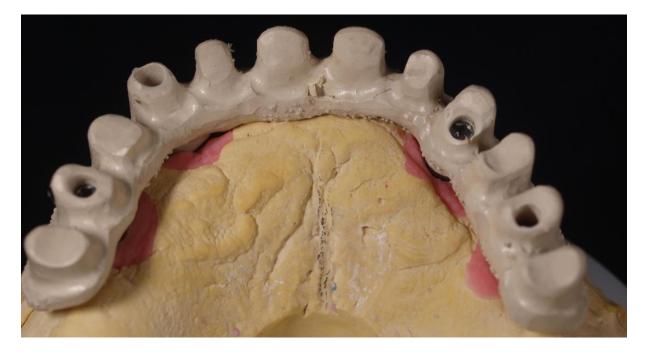

Slika 18. Radni model. Preuzeto s dopuštenjem autora: dentalni laboratorij "Mehun d.o.o."

Slika 19. Tijelo mosta od PEEK-a. Preuzeto s dopuštenjem autora: dentalni laboratorij "Mehun d.o.o."

Slika 20. Proba tijela mosta u ustima. Preuzeto s dopuštenjem autora: Ružica Radović

Slika 21. Zubi od prešane keramike na modelu. Preuzeto s dopuštenjem autora: dentalni laboratorij "Mehun d.o.o."

Nakon probe dosjeda konstrukcije mosta u ustima ista se vraća u dentalni laboratorij na daljnju obradu.