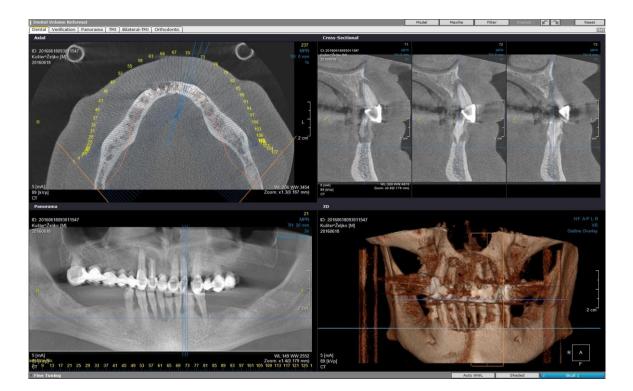

Slika 24. Ortopantomogram nakon prvog pregleda. Preuzeto s dopuštenjem autora: Ružica Radović

Slika 25. CBCT dijagnostika. Preuzeto s dopuštenjem autora: Ružica Radović