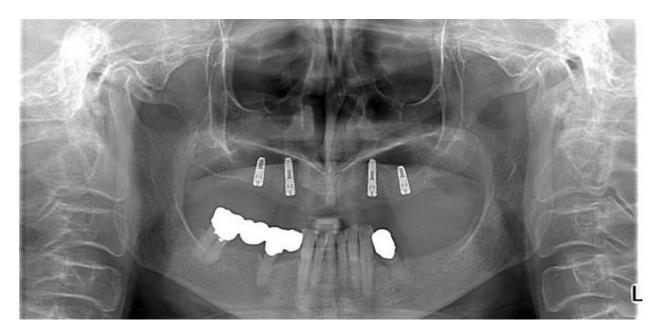

Slika 13. Kontrolni ortopantomogram godinu dana nakon završene terapije. Preuzeto s dopuštenjem autora: Ružica Radović

Slika 14. Kontrolni ortopantomogram dvije godine nakon završene terapije. Preuzeto s dopuštenjem autora: Ružica Radović