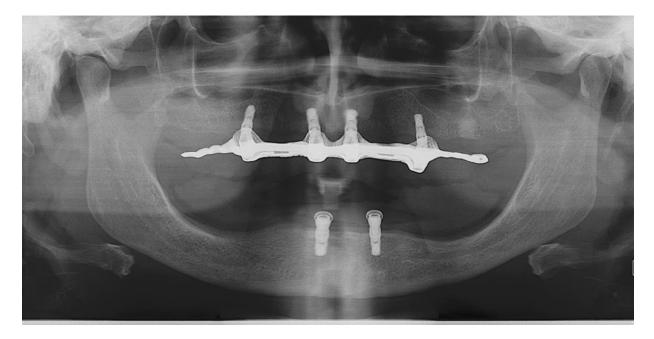

Slika 9. Kontrolna ortopantomografska snimka četiri godine nakon izrade implatoprotetskog rada. Preuzeto s dopuštenjem autora: Ružica Radović

Slika 13. Kontrolni ortopantomogram godinu dana nakon završene terapije. Preuzeto s dopuštenjem autora: Ružica Radović

Slika 14. Kontrolni ortopantomogram dvije godine nakon završene terapije. Preuzeto s dopuštenjem autora: Ružica Radović