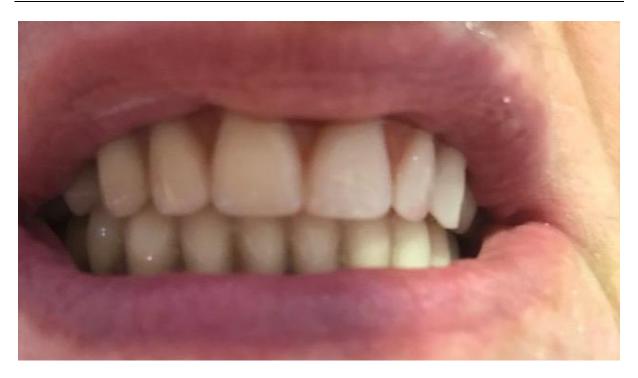

Slika 7. Dosjed akrilatne baze. Preuzeto s dopuštenjem autora: Ružica Radović

Slika 8. Završeni implantoprotetski rad u ustima. Preuzeto s dopuštenjem autora: Ružica Radović

## 6.) Održavanje nadomjestka

Pacijentica je bila spremna na suradnju i redovito se odazivala na kontrolne preglede. Prilikom prvog kontrolnog pregleda primijećeno je da na jednom mjestu ima teži pristup čišćenju nakon čega je protetski rad skinut i otklonjena je zapreka, promijenjeni su vijci i rad je ponovno fiksiran silom od 30 N. Higijena je bila dobra i nije bilo krvarenja oko implantata. Ortopantomografska snimka nije pokazivala resorpciju kosti oko implantata. Pacijentica i dalje dolazi na redovite kontrolne preglede prilikom kojih se parodontnom sondom mjeri dubina džepa, odstranjuje plak sa gumenim strugačem i pjeskari Prophiflex Perio Kitom.