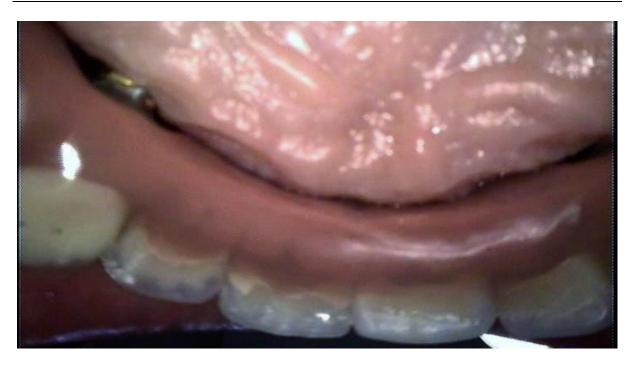

## 6.) Održavanje nadomjestka

Kako je već navedeno, pacijentica živi u Švicarskoj te je na prvi kontrolni pregled u došla u lipnju 2019. godine, a u međuvremenu javlja se svom doktoru dentalne medicine u mjestu u kojem živi. Pri kliničkom pregledu vidljiva je normalna boja sluznice oko implantata, a sondiranjem na sva četiri mjesta nije bilo krvarenja, što je rezultat dobro održavane higijene u proteklom razdoblju. Na kontrolnom ortopantomogramu ne vidi se gubitak kosti oko implantata.