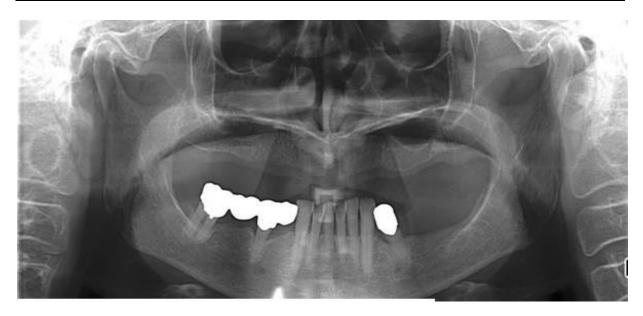

Prilikom pregleda nisu vidljive druge promjene na sluznici usne šupljine.

Analiza ortopantomografske snimke pokazuje bezubu gornju čeljust bez zaostalih korijena zuba i patoloških procesa u kosti, dok je u donjoj čeljusti vidljiva resorpcija marginalne kosti zbog kronične parodontne bolesti.

Slika 1. Snimka ortopantomograma prije implantacije. Preuzeto s dopuštenjem autora: Ružica Radović