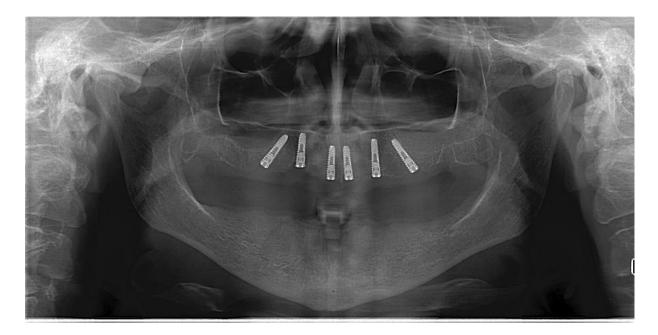

#### 4.) Kirurški postupci

Početkom 2014. godine, u istoj se posjeti pristupa skidanju mosta, vađenju preostalih zuba i imedijatnoj ugradnji implantata. Pacijentici je ordinirana premedikacija 2 x 1 g Amoksicilina jedan sat prije zahvata. Prilikom preparacije kosti i izrade ležišta za implantate, primijećena je relativno mekana kost te se ugrađuje šest implantata i donosi odluka da se implantati zatvore na period od pet do šest mjeseci prije definitivne protetske sanacije, što se pacijentici napomenulo u informativnom razgovoru. Ugrađeno je šest Osstem implantata: u područje zuba 11 implantat 3,5 mm x 11,5 mm, u područje zuba 13 implantat 3,5 mm x 11,5 mm, u područje zuba 15 implantat 3,5 mm x 13 mm, u područje zuba 21 implantat 3,5 mm x 11,5 mm, u područje zuba 23 implantat 3,5 mm x 13 mm te u područje zuba 25 implantat 3,5 mm x 13 mm. U području 15 i 25 implantati su ugrađeni pod kutom kako bi se izbjeglo podizanje dna maksilarnog sinusa. Nakon zatvaranja implantata pokrovnim vijcima i šivanja rane kontinuiranim i pojedinačnim šavovima, pacijentica dobiva hladne obloge i upute o postoperativnom tijeku (hlađenje i analgetici po potrebi). Tjedan dana nakon operativnog zahvata skidaju se šavovi i uzima otisak alginatom za privremenu potpunu protezu kojom će se pacijentica služiti u vrijeme oseointegracije implantata. Prilikom izrade privremene proteze određene su vertikalne dimenzije, linija osmijeha i veličina zuba. Nakon dva dana pacijentici je ugrađena privremena potpuna akrilatna proteza.

Potpuna privremena proteza oslobođena je vestibularno i krestalno u području usađenih implantata da se izbjegne trauma na implantate.

Slika 11. Ortopantomogram prije protetske sanacije. Preuzeto s dopuštenjem autora: Ružica Radović