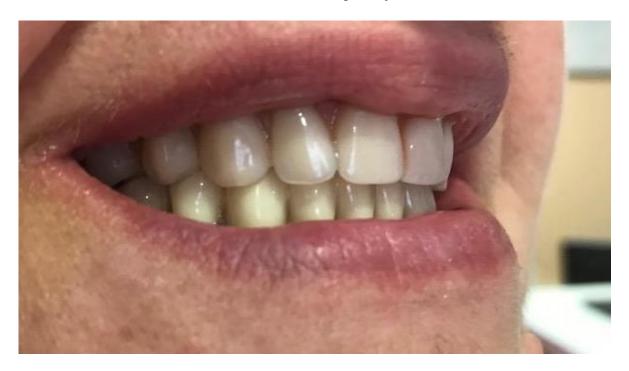

Slika 29. Gotov rad. Preuzeto s dopuštenjem autora: Ružica Radović

Slika 30. Gotov rad u ustima. Preuzeto s dopuštenjem autora: Ružica Radović.

## 6.) Održavanje nadomjestka

Na prvi kontrolni pregled pacijent se javlja tek sredinom 2018. godine kada je primijećena upala oko implantata u području 23 i 25 uz krvarenje prilikom sondiranja, zbog nezadovoljavajuće higijene. Na kontrolnoj otropantomografskoj snimci vidljiv je gubitak kosti oko tih implantata. Napravljena je parodontna terapija, čišćenje oko implantata gumenim nastavcima na Soniflexu, pjeskarenje Prophyflex parodontnim prahom te je apliciran Curasept gel oko implantata. Pacijentu se ponovno daju upute o održavanju i preporuča Curasept tekućina za ispiranje u trajanju od dva tjedna te ponovna kontrola nakon toga.