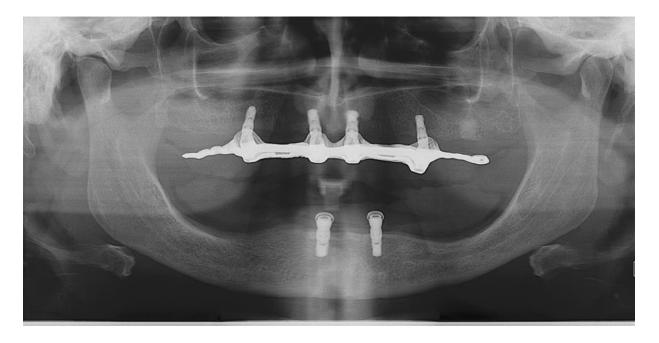

Slika 13. Kontrolni ortopantomogram godinu dana nakon završene terapije. Preuzeto s dopuštenjem autora: Ružica Radović

Slika 14. Kontrolni ortopantomogram dvije godine nakon završene terapije. Preuzeto s dopuštenjem autora: Ružica Radović