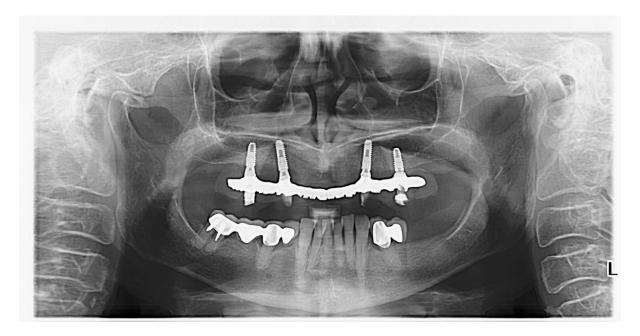

Slika 1. Snimka ortopantomograma prije implantacije. Preuzeto s dopuštenjem autora: Ružica Radović

Slika 2. Ortopantomografska snimka nakon prve implantacije. Preuzeto s dopuštenjem autora: Ružica Radović

,

Slika 3. Osstem kirurški set. Preuzeto s dopuštenjem autora: Ružica Radović

U prosincu 2012. godine slijedi dogovorena druga implantacija. Uz premedikaciju i lokalnu infiltracijsku anesteziju ugrađeni su Osstem TS implantati 3,5 x 8,5 te je uslijedilo zatvaranje implantata i stavljanje pojedinačnih šavova. Pacijentici se daju upute o postoperativnom postupku (hlađenje operiranog područja i analgetici po potrebi) te skidanje šavova za osam dana. Za vrijeme oseointegracije implantata pacijentica se služila potpunom protezom na kojoj su vestibularno i krestalno oslobođena mjesta gdje se nalaze implantati.

Slika 4. Ortopantomogram prije protetske sanacije. Preuzeto s dopuštenjem autora: Ružica Radović