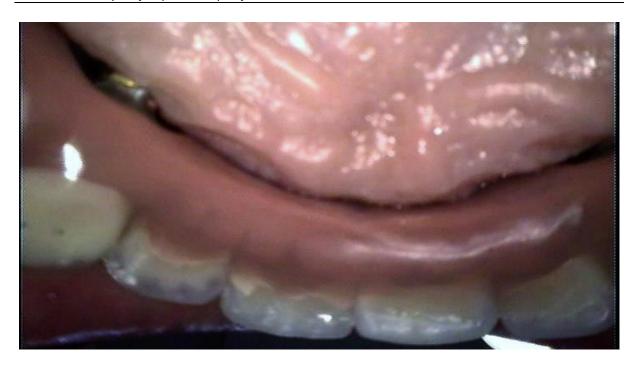

Slika 28. Proba protetskih nadogradnji i primarnih krunica u ustima. Preuzeto s dopuštenjem autora: Ružica Radović

Nakon nekoliko dana gotov rad vraća se u ordinaciju.

Uslijedilo je uvijanje protetskih nadogradnji novim vijcima silom od 30 Ncm-1 po preporuci proizvođača, izolacija sekundarnih krunica vazelinom, zatvaranje otvora vijaka teflonskom trakom i cementiranje primarnih krunica zajedno sa pokrovnom protezom. Nakon nekoliko minuta skida se pokrovna proteza, oslobađa višak cementa oko protetskih nadogradnji i vraća pokrovna proteza u usta pacijenta.

Ispred ogledala pacijentu se demonstrira skidanje i stavljanje pokrovne proteze i daju upute o održavanju iste. Pacijent se još jednom upozorava na potrebu održavanja dobre higijene i redovite kontrolne preglede. Implantoprotetski rad je završen u drugoj polovici rujna 2017. godine. Pacijent je zadovoljan radom i spreman na daljnju suradnju oko održavanja implantoprotetskog rada.

Slika 29. Gotov rad. Preuzeto s dopuštenjem autora: Ružica Radović

Slika 30. Gotov rad u ustima. Preuzeto s dopuštenjem autora: Ružica Radović.