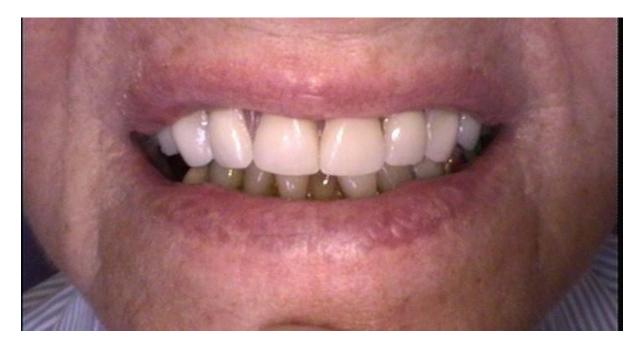

Slika 33. Proba prečke. Preuzeto s dopuštenjem autora: Ružica Radović

Nekoliko dana kasnije gotov rad je spreman za postavljanje. Prečka se vijcima pričvršćuje u protetske nadogradnje i stavlja pokrovna proteza. Pacijentica se upoznaje sa protokolom održavanja implantoprotetskog rada, dobrim održavanjem higijene te nužnošću redovitih kontrola.

S obzirom da gospođa živi u Švicarskoj, obećala je da će kontrolne preglede obavljati tamo, a kad bude u Hrvatskoj, u ovoj ordinaciji (Ordinacija dentalne medicine Ružica Radović dr. med. dent.)

Slika 34. Gotov rad u ustima. Preuzeto s dopuštenjem autora: Ružica Radović

Slika 35. Gotov rad u ustima, lateralni prikaz. Preuzeto s dopuštenjem autora: Ružica Radović