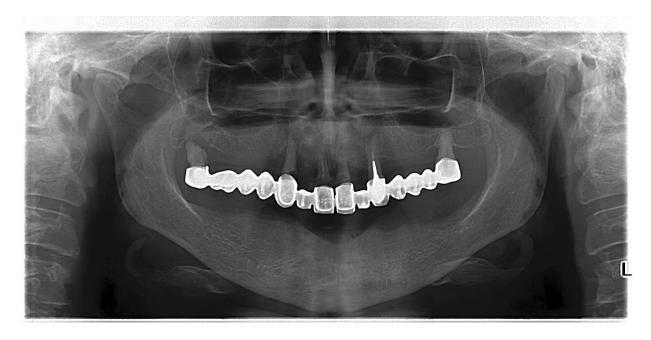

Slika 9. Kontrolna ortopantomografska snimka četiri godine nakon izrade implatoprotetskog rada. Preuzeto s dopuštenjem autora: Ružica Radović

Slika 13. Kontrolni ortopantomogram godinu dana nakon završene terapije. Preuzeto s dopuštenjem autora: Ružica Radović

Slika 14. Kontrolni ortopantomogram dvije godine nakon završene terapije. Preuzeto s dopuštenjem autora: Ružica Radović