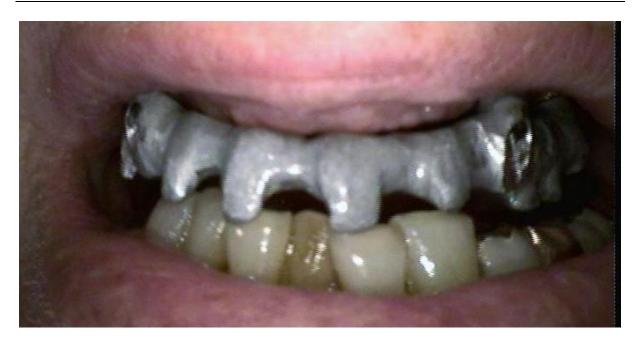

Slika 5. Proba metalne konstrukcije. Preuzeto s dopuštenjem autora: Ružica Radović

Slika 6. Osstem protetski set. Preuzeto s dopuštenjem autora: Ružica Radović

Nakon provjere pasivnosti dosjeda metalne konstrukcije uzima se otisak alginatom preko iste zbog registracije mekih tkiva i vraća se u dentalni laboratorij na daljnju obradu. Skelet mosta izrađen je od kobalt-kromove legure i akrilata sa akrilatnim zubima te slijedi proba sa zubima i provjera okluzije. Za nekoliko dana pacijentica dobiva gotov rad.

Kod postave gotovog rada koristili su se novi vijci i rad se pričvršćuje silom od 30 Ncm-1 po preporuci proizvođača. Prije pričvršćivanja provjerava se dosjed akrilatne baze na alveolarni greben radi oslobađanja dijelova koji bi mogli otežavati održavanje dobre higijene. Otvori vijaka zatvoreni su teflonskom trakom i kompozitom, na što je pacijentica bila unaprijed upozorena. Pacijentici je još jednom objašnjena važnost dobrog održavanja oralne higijene, upotrebe interdentalnih četkica i vodenog tuša te redovitih kontrolnih pregleda svakih šest mjeseci.

Slika 7. Dosjed akrilatne baze. Preuzeto s dopuštenjem autora: Ružica Radović

Slika 8. Završeni implantoprotetski rad u ustima. Preuzeto s dopuštenjem autora: Ružica Radović