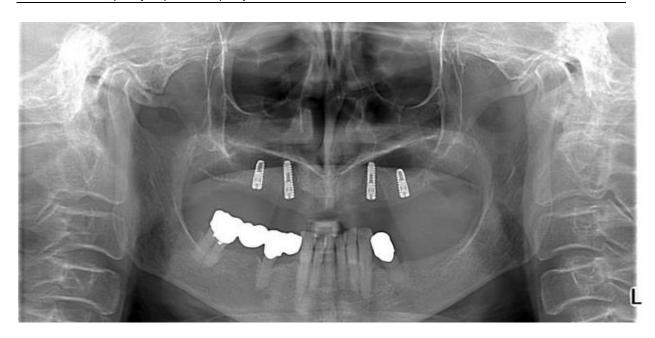

#### 4.) Kirurški postupci

Početkom 2014. godine, u istoj se posjeti pristupa skidanju mosta, vađenju preostalih zuba i imedijatnoj ugradnji implantata. Pacijentici je ordinirana premedikacija 2 x 1 g Amoksicilina jedan sat prije zahvata. Prilikom preparacije kosti i izrade ležišta za implantate, primijećena je relativno mekana kost te se ugrađuje šest implantata i donosi odluka da se implantati zatvore na period od pet do šest mjeseci prije definitivne protetske sanacije, što se pacijentici napomenulo u informativnom razgovoru. Ugrađeno je šest Osstem implantata: u područje zuba 11 implantat 3,5 mm x 11,5 mm, u područje zuba 13 implantat 3,5 mm x 11,5 mm, u područje zuba 15 implantat 3,5 mm x 13 mm, u područje zuba 21 implantat 3,5 mm x 11,5 mm, u područje zuba 23 implantat 3,5 mm x 13 mm te u područje zuba 25 implantat 3,5 mm x 13 mm. U području 15 i 25 implantati su ugrađeni pod kutom kako bi se izbjeglo podizanje dna maksilarnog sinusa. Nakon zatvaranja implantata pokrovnim vijeima i šivanja rane kontinuiranim i pojedinačnim šavovima, pacijentica dobiva hladne obloge i upute o postoperativnom tijeku (hlađenje i analgetici po potrebi). Tjedan dana nakon operativnog zahvata skidaju se šavovi i uzima otisak alginatom za privremenu potpunu protezu kojom će se pacijentica služiti u vrijeme oseointegracije implantata. Prilikom izrade privremene proteze određene su vertikalne dimenzije, linija osmijeha i veličina zuba. Nakon dva dana pacijentici je ugrađena privremena potpuna akrilatna proteza.

Potpuna privremena proteza oslobođena je vestibularno i krestalno u području usađenih implantata da se izbjegne trauma na implantate.

Slika 11. Ortopantomogram prije protetske sanacije. Preuzeto s dopuštenjem autora: Ružica Radović