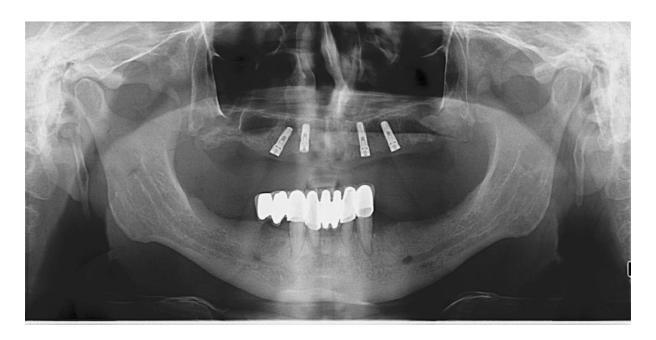

Slika 26. Ortopantomogram nakon sanacije donje čeljusti, a prije implantacije. Preuzeto s dopuštenjem autora: Ružica Radović

Analizom CBCT-a vidi se dostatna širina i visina te kvaliteta kosti gornje čeljusti. Temeljem toga pacijentu je preporučena ugradnja pet BEGO S implantata: u području zuba 13 i 23 implantati 3,75 x 11,5, u području zuba 14 i 15 implantati 3,25 x 11,5 i u području zuba 25 implantat 4,1 x 11,5 te izrada pokrovne proteze od polieter-eter-ketona sa zubima od prešane keramike, retinirane teleskopskim sustavom na implantatima. Primarne krunice izradit će se od cirkon-keramike s čime se pacijent složio. Za vrijeme trajanja oseointegracije implantata pacijent će se služiti privremenom akrilatnom protezom.

Implantati se zatvaraju pokrovnim vijcima i šivaju kontinuiranim i pojedinačnim šavovima. Pacijent dobiva ledeni oblog i upute o postoperativnom postupku (hladni oblozi i analgetici). Za osam dana skidaju se šavovi i u privremenoj protezi oslobađaju vestibularno i krestalno mjesta na kojima su implantati.